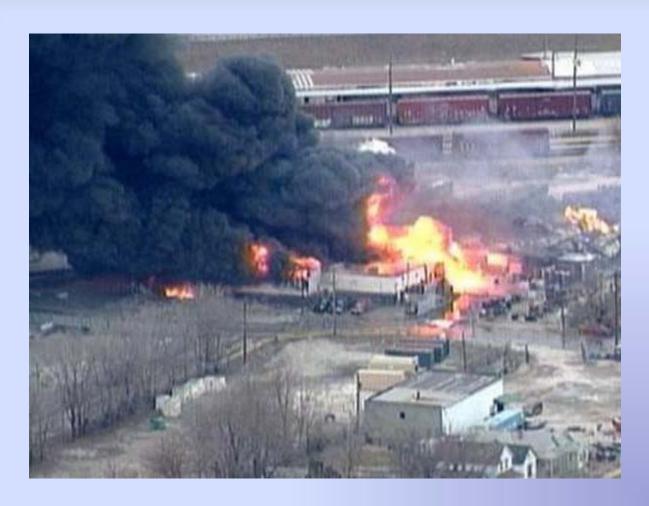

#### Chem Central Fire

#### Chem Central Fire

- OSCs deployed to fire in KC MO to assess situation
- Sampling teams deployed in KC Metro area for air sampling
- ASPECT Plane air overflights
- 24 hour REOC activated to support Incident Command