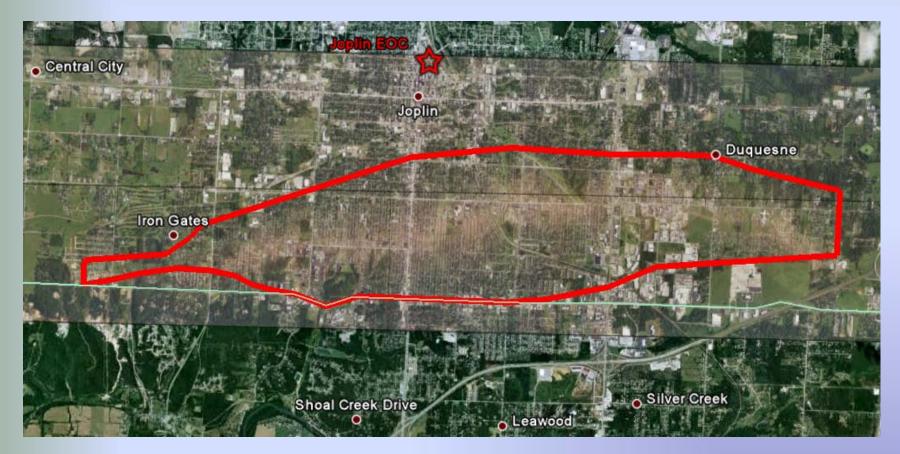

#### Tornado considerations

- Joplin, Missouri pop. 50,000
- May 22, 2011 Tornado on ground 19 minutes.
- Destruction six miles long and more than a half-mile wide.
- 14,000 people were left homeless.
- Thousands injured / 162 died.
- Deadliest tornado in the United States since 1947, the seventhdeadliest in U.S. history
- damaged up to 8,000 structures, including a hospital, junior college and eight schools.

# Joplin Field Operations