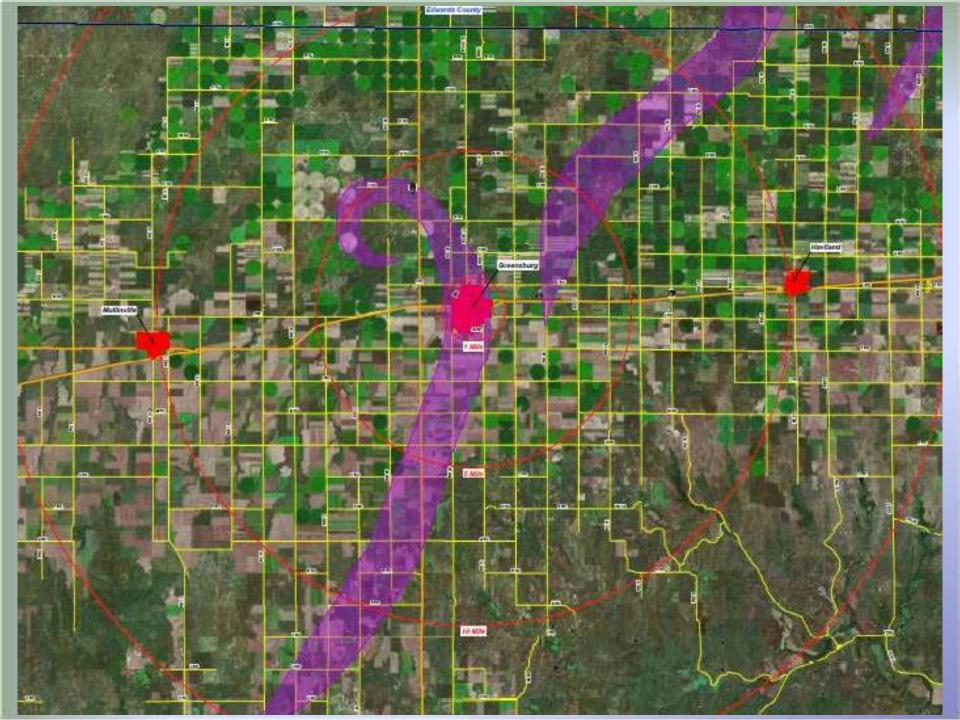

#### Greensburg, KS

- Approximately 2,000 residents.
- 100 miles west of Wichita, KS.
- Home of World's Largest Hand-Dug Well and "Worlds Largest" meteorite
- Farming, Oil and Gas, are main economic base.

#### Greensburg, KS Tornado

- EPA Region 7 immediately dispatched two OSC's with response truck and mobile command post. Five OSCs by day five.
- Hazardous conditions included asbestos, propane, anhydrous ammonia, chlorine, solvents, paints, derailed tank cars, bulk gasoline tanks, and PCBs.