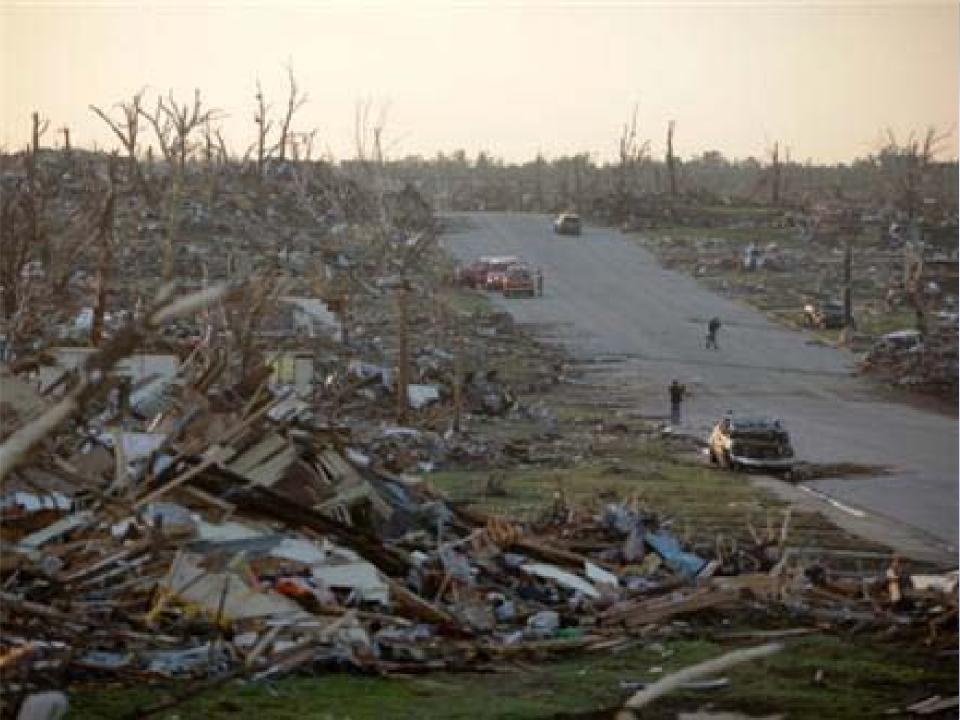

#### Tornado considerations

- Joplin, Missouri pop. 50,000
- May 22, 2011 Tornado on ground 19 minutes.
- Destruction six miles long and more than a half-mile wide.
- 14,000 people were left homeless.
- Thousands injured / 162 died.
- Deadliest tornado in the United States since 1947, the seventhdeadliest in U.S. history
- damaged up to 8,000 structures, including a hospital, junior college and eight schools.

# Destruction in Joplin