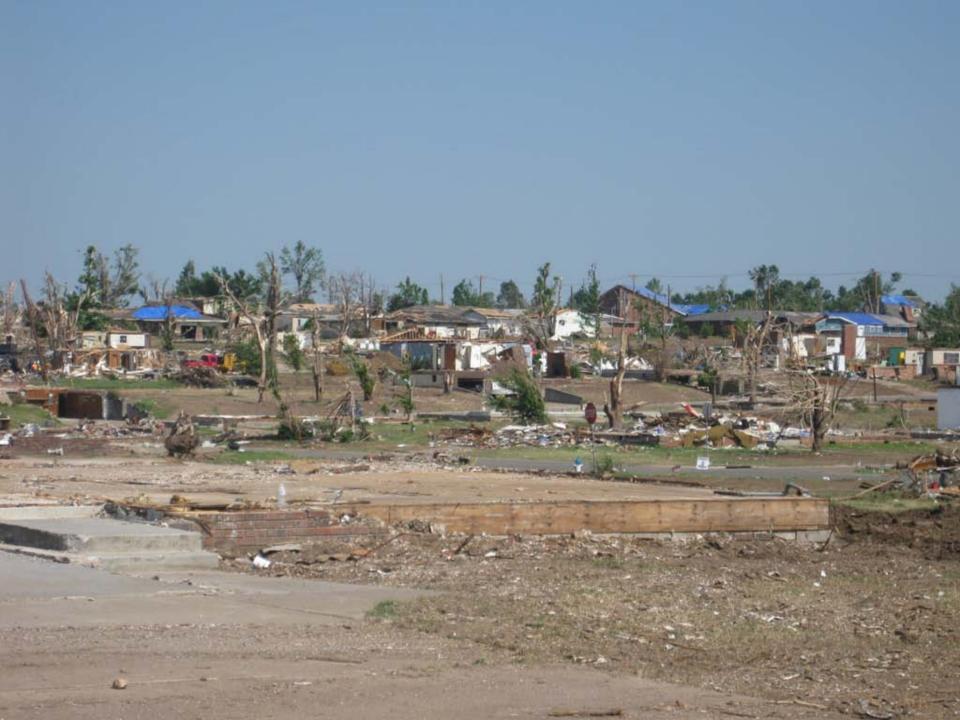

#### Tornado considerations

- Joplin, Missouri pop. 50,000
- May 22, 2011 Tornado on ground 19 minutes.
- Destruction six miles long and more than a half-mile wide.
- 14,000 people were left homeless.
- Thousands injured / 162 died.
- Deadliest tornado in the United States since 1947, the seventhdeadliest in U.S. history
- damaged up to 8,000 structures, including a hospital, junior college and eight schools.

# Destruction in Joplin