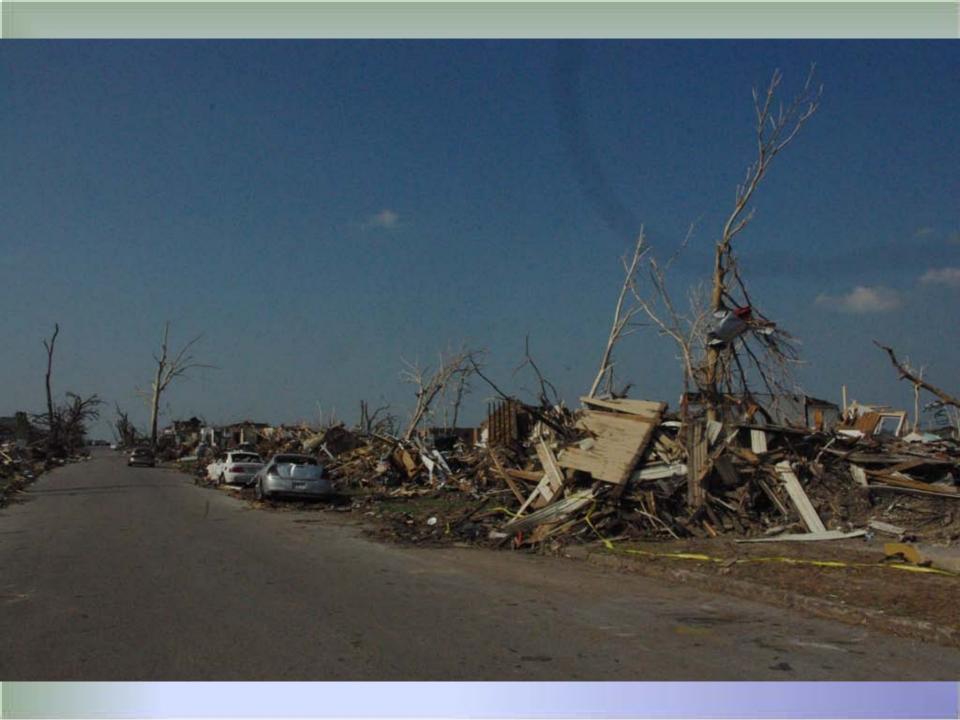

#### Tornado considerations

- Joplin, Missouri pop. 50,000
- May 22, 2011 Tornado on ground 19 minutes.
- Destruction six miles long and more than a half-mile wide.
- 14,000 people were left homeless.
- Thousands injured / 162 died.
- Deadliest tornado in the United States since 1947, the seventhdeadliest in U.S. history
- damaged up to 8,000 structures, including a hospital, junior college and eight schools.

# Destruction in Joplin