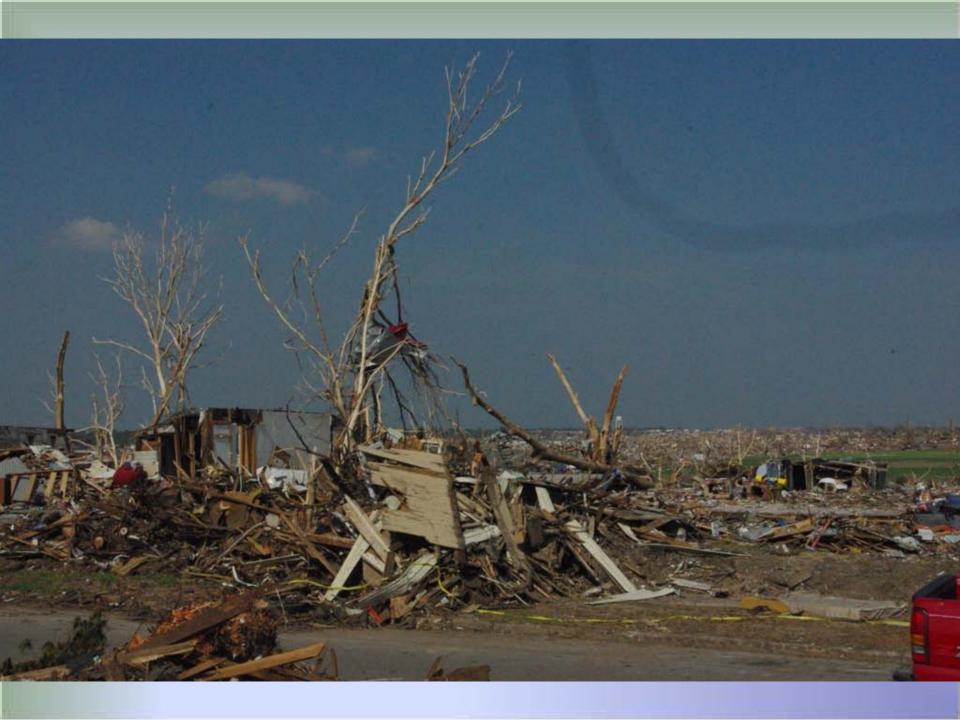

#### Tornado considerations

- Joplin, Missouri pop. 50,000
- May 22, 2011 Tornado on ground 19 minutes.
- Destruction six miles long and more than a half-mile wide.
- 14,000 people were left homeless.
- Thousands injured / 162 died.
- Deadliest tornado in the United States since 1947, the seventhdeadliest in U.S. history
- damaged up to 8,000 structures, including a hospital, junior college and eight schools.

# Destruction in Joplin