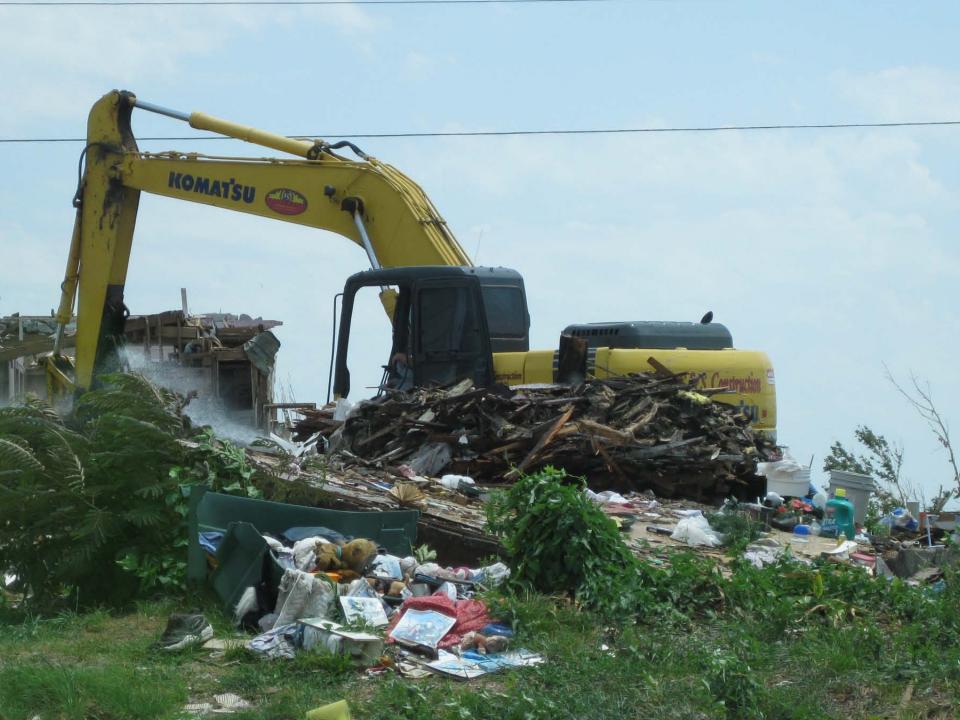

|

#### Joplin Mission Assignments and Tasking

- ESF 10 Mission Assignments (MA):
  - MA#01 Conduct Rapid Needs Assessments and staff the FEMA Joint Field Office, Joint Information Center, Regional Response Center and State Emergency Operations Center - \$270,000 – 100% Federal Operations Support
  - MA#02 Conduct air monitoring for asbestos and particulates. \$555,000 100% Federal Operations Support
  - ➤ MA#03 HHW, White Goods, E-Goods \$3,000,000 75/25 Split
  - ➤ MA#04 HHW, White Goods, E-Goods \$1,500,000 90/10 Split
  - ➤ MA#5 ESF 14 Long-Term Recovery \$125,000 100% Federal Operations Support
  - OSLTF Preliminary oil spill recon \$25,000 Coast Guard

## Unified



## **Effort**







US Army Corps of Engineers®





# Destruction in Joplin











































# Joplin Field Operations





# VIPER System