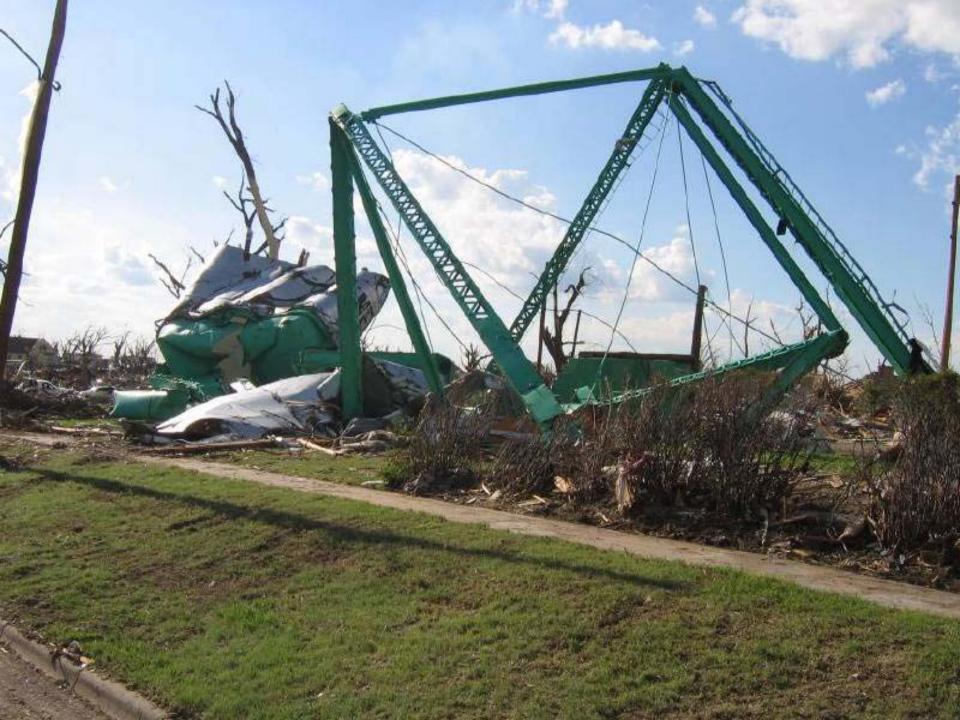

#### Joplin Tornado Response 2011

Ken Buchholz Incident Commander

#### Tornado considerations

- Joplin, Missouri pop. 50,000
- May 22, 2011 Tornado on ground 19 minutes.
- Destruction six miles long and more than a half-mile wide.
- 14,000 people were left homeless.
- Thousands injured / 162 died.
- Deadliest tornado in the United States since 1947, the seventhdeadliest in U.S. history
- damaged up to 8,000 structures, including a hospital, junior college and eight schools.

# Destruction in Joplin