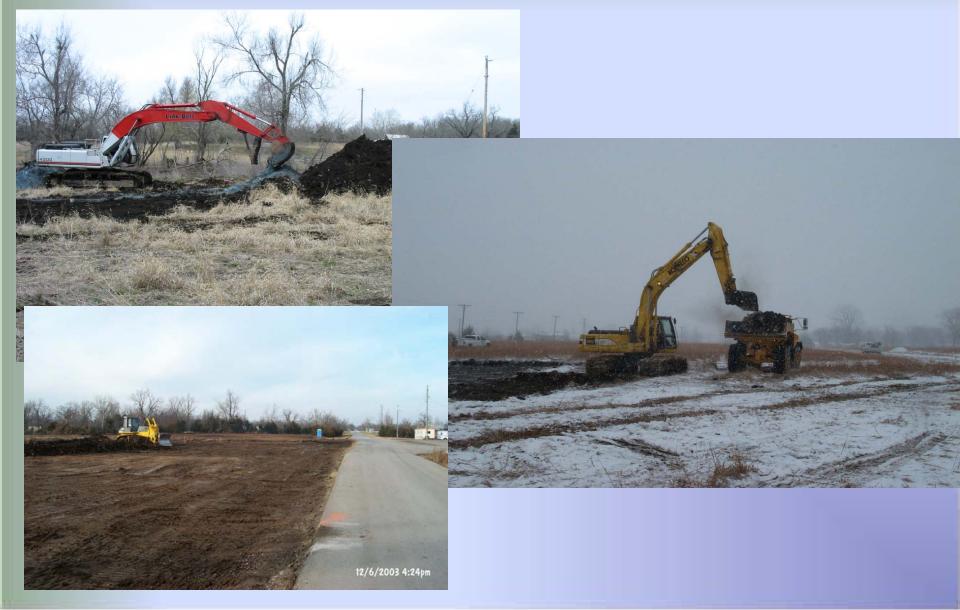

# Iowa-Nebraska Light and Power Company FMGP Site

- Site first owned by Norfolk Light & Fuel Company in 1902.
   Manufactured gas plant (MGP) operations began between 1907-1909
- Site has since changed ownership and operation several times. Site currently owned by Black Hills Energy (BHE) and Nebraska Public Power District (NPPD), and Centel Corp. is successor to former MGP operator
- Centel and BHE under Administrative Order on Consent with EPA to perform non-time critical removal action