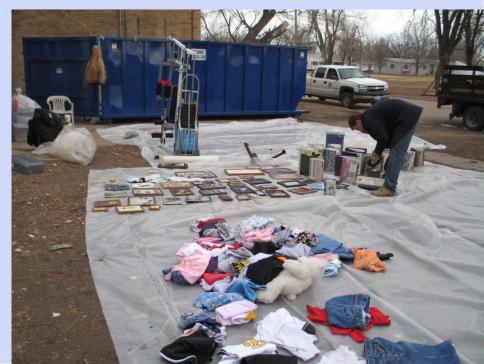

EPA is the nationally designated agency for Emergency Support Function (ESF) 10 - Oil and Hazardous Materials.

At the request of the State of Missouri EPA was mission assigned to conduct collection and disposal activities of household hazardous waste, white goods, and e-waste under ESF 10.

#### Joplin Mission Assignments and Tasking

- ESF 10 Mission Assignments (MA):
  - MA#01 Conduct Rapid Needs Assessments and staff the FEMA Joint Field Office, Joint Information Center, Regional Response Center and State Emergency Operations Center - \$270,000 – 100% Federal Operations Support
  - MA#02 Conduct air monitoring for asbestos and particulates. \$555,000 100% Federal Operations Support
  - ➤ MA#03 HHW, White Goods, E-Goods \$3,000,000 75/25 Split
  - ➤ MA#04 HHW, White Goods, E-Goods \$1,500,000 90/10 Split
  - ➤ MA#5 ESF 14 Long-Term Recovery \$125,000 100% Federal Operations Support
  - OSLTF Preliminary oil spill recon \$25,000 Coast Guard