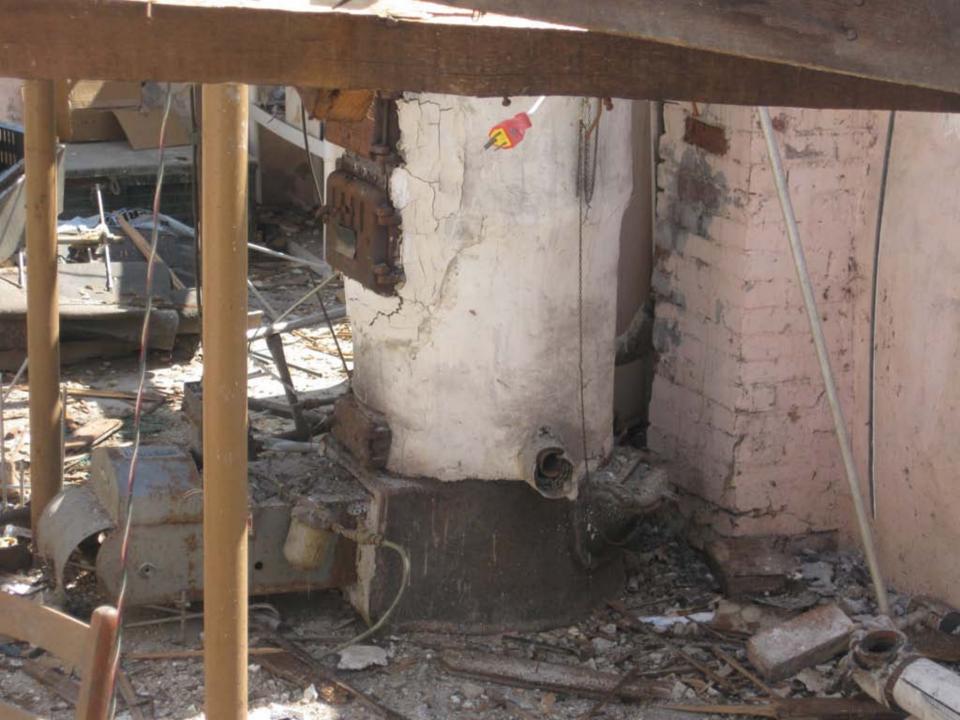

|  |

#### Joplin Mission Assignments and Tasking

- ESF 10 Mission Assignments (MA):
  - MA#01 Conduct Rapid Needs Assessments and staff the FEMA Joint Field Office, Joint Information Center, Regional Response Center and State Emergency Operations Center - \$270,000 – 100% Federal Operations Support
  - MA#02 Conduct air monitoring for asbestos and particulates. \$555,000 100% Federal Operations Support
  - ➤ MA#03 HHW, White Goods, E-Goods \$3,000,000 75/25 Split
  - ➤ MA#04 HHW, White Goods, E-Goods \$1,500,000 90/10 Split
  - ➤ MA#5 ESF 14 Long-Term Recovery \$125,000 100% Federal Operations Support
  - OSLTF Preliminary oil spill recon \$25,000 Coast Guard

## Unified



## **Effort**







US Army Corps of Engineers®





# Destruction in Joplin











































# Joplin Field Operations





# VIPER System