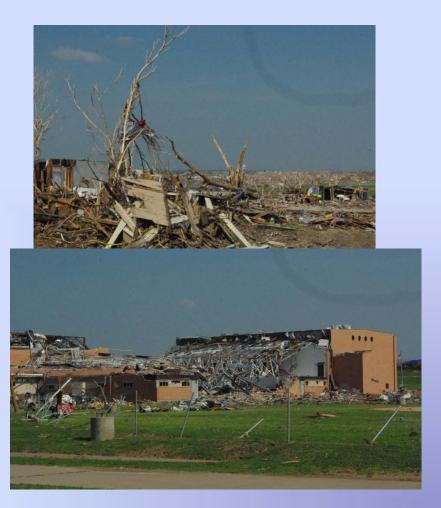

#### Tornado considerations

- Joplin, Missouri pop. 50,000
- May 22, 2011 Tornado on ground 19 minutes.
- Destruction six miles long and more than a half-mile wide.
- 14,000 people were left homeless.
- Thousands injured / 162 died.
- Deadliest tornado in the United States since 1947, the seventhdeadliest in U.S. history
- damaged up to 8,000 structures, including a hospital, junior college and eight schools.

# Destruction in Joplin