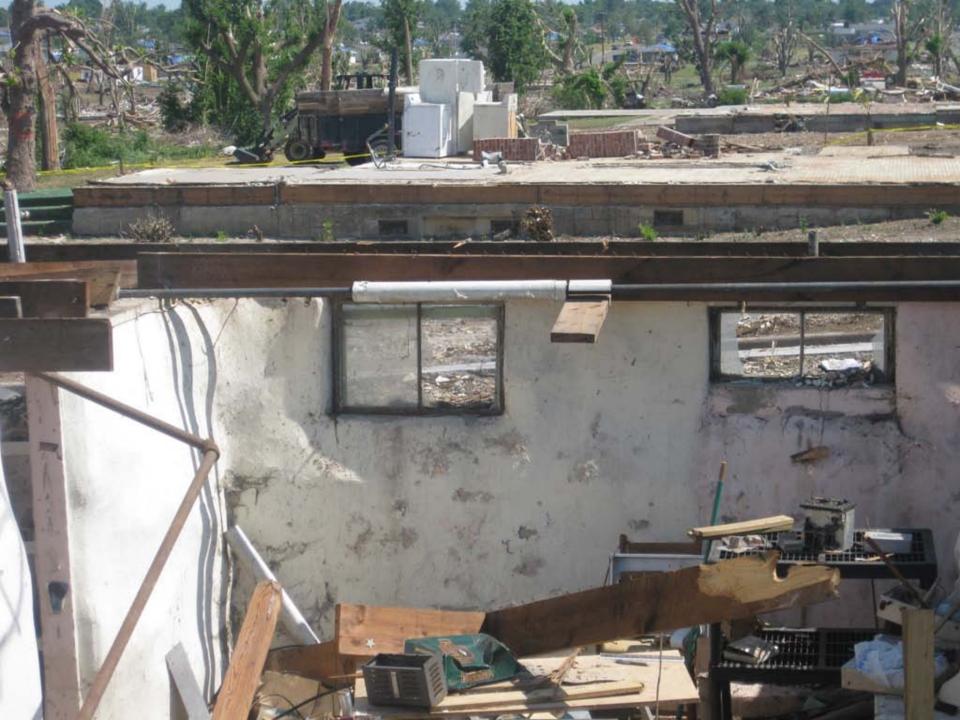

|  |

#### Joplin Mission Assignments and Tasking

- ESF 10 Mission Assignments (MA):
  - MA#01 Conduct Rapid Needs Assessments and staff the FEMA Joint Field Office, Joint Information Center, Regional Response Center and State Emergency Operations Center - \$270,000 – 100% Federal Operations Support
  - MA#02 Conduct air monitoring for asbestos and particulates. \$555,000 100% Federal Operations Support
  - ➤ MA#03 HHW, White Goods, E-Goods \$3,000,000 75/25 Split
  - ➤ MA#04 HHW, White Goods, E-Goods \$1,500,000 90/10 Split
  - ➤ MA#5 ESF 14 Long-Term Recovery \$125,000 100% Federal Operations Support
  - OSLTF Preliminary oil spill recon \$25,000 Coast Guard

## Unified



## **Effort**







US Army Corps of Engineers®





# Destruction in Joplin











































# Joplin Field Operations





# VIPER System