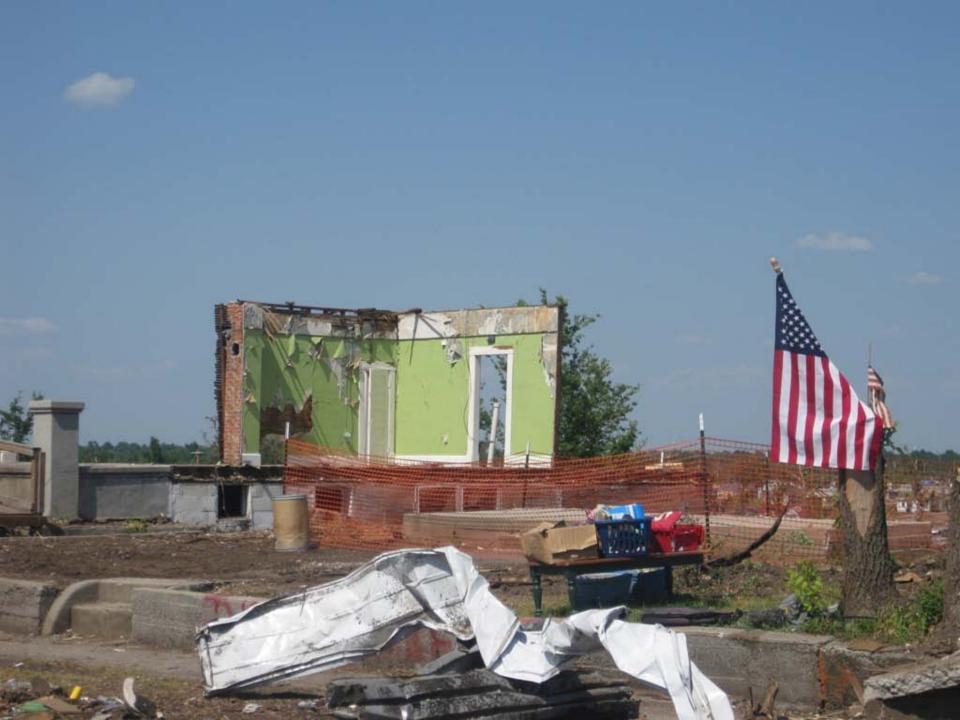

#### Tornado considerations

- Joplin, Missouri pop. 50,000
- May 22, 2011 Tornado on ground 19 minutes.
- Destruction six miles long and more than a half-mile wide.
- 14,000 people were left homeless.
- Thousands injured / 162 died.
- Deadliest tornado in the United States since 1947, the seventhdeadliest in U.S. history
- damaged up to 8,000 structures, including a hospital, junior college and eight schools.

# Destruction in Joplin