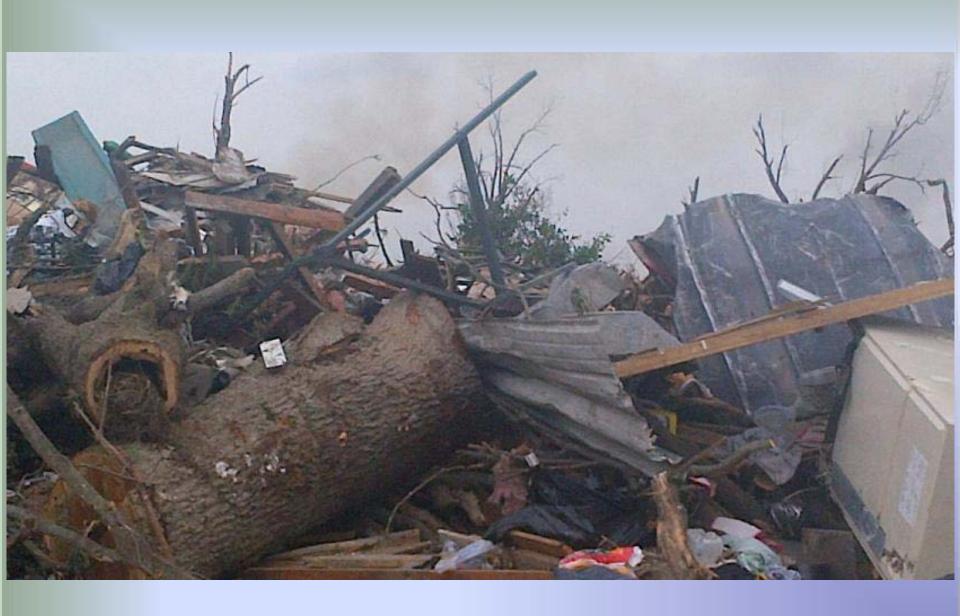

#### Tornado considerations

- Joplin, Missouri pop. 50,000
- May 22, 2011 Tornado on ground 19 minutes.
- Destruction six miles long and more than a half-mile wide.
- 14,000 people were left homeless.
- Thousands injured / 162 died.
- Deadliest tornado in the United States since 1947, the seventhdeadliest in U.S. history
- damaged up to 8,000 structures, including a hospital, junior college and eight schools.

# Destruction in Joplin