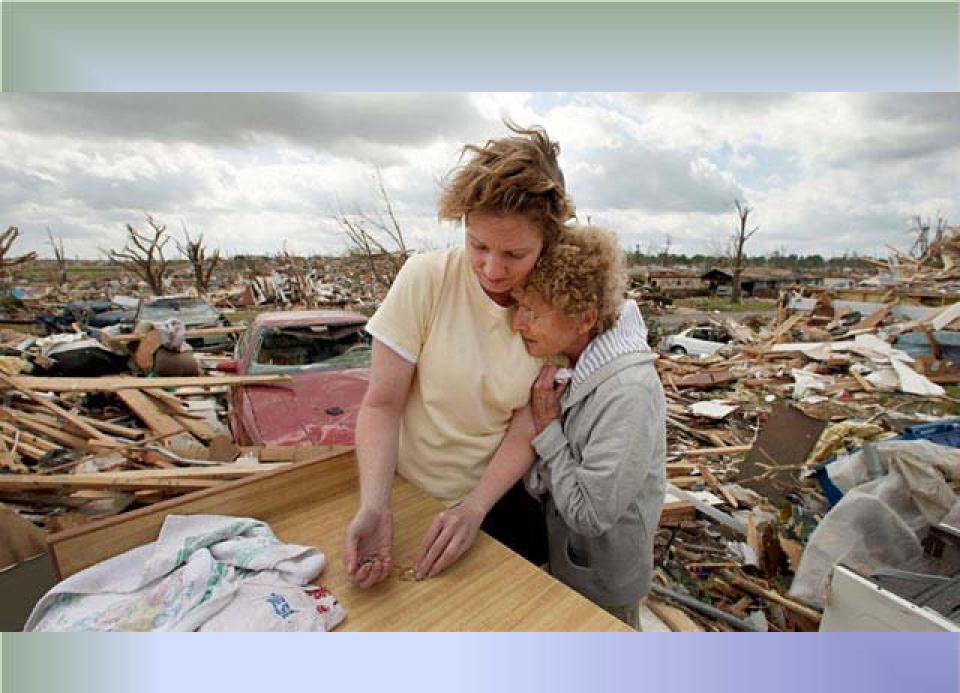

#### Tornado considerations

- Joplin, Missouri pop. 50,000
- May 22, 2011 Tornado on ground 19 minutes.
- Destruction six miles long and more than a half-mile wide.
- 14,000 people were left homeless.
- Thousands injured / 162 died.
- Deadliest tornado in the United States since 1947, the seventhdeadliest in U.S. history
- damaged up to 8,000 structures, including a hospital, junior college and eight schools.

Norfolk, NE – pop.
 23,500

On Sunday, May 22, 2011, a deadly tornado ripped through Joplin, Mo., killing more than 150 people.

The Federal Emergency Management Agency (FEMA) Region VII activated the Environmental Protection Agency (EPA) on May 23, 2011.

# Destruction in Joplin