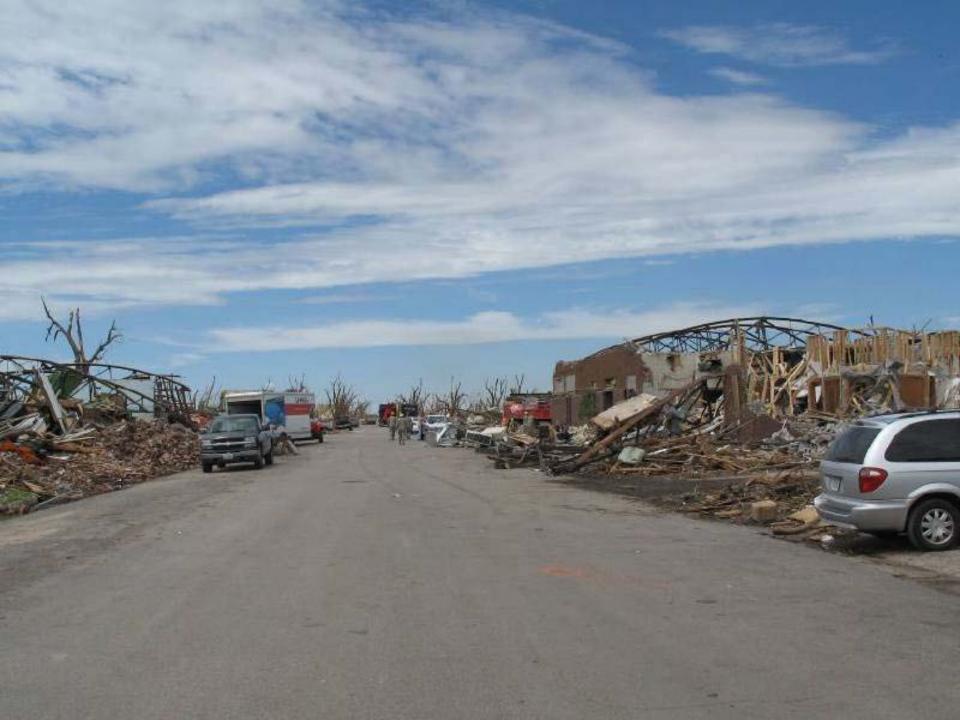

#### Tornado considerations

- Joplin, Missouri pop. 50,000
- May 22, 2011 Tornado on ground 19 minutes.
- Destruction six miles long and more than a half-mile wide.
- 14,000 people were left homeless.
- Thousands injured / 162 died.
- Deadliest tornado in the United States since 1947, the seventhdeadliest in U.S. history
- damaged up to 8,000 structures, including a hospital, junior college and eight schools.

Norfolk, NE – pop.
 23,500

On Sunday, May 22, 2011, a deadly tornado ripped through Joplin, Mo., killing more than 150 people.

The Federal Emergency Management Agency (FEMA) Region VII activated the Environmental Protection Agency (EPA) on May 23, 2011.

# Destruction in Joplin