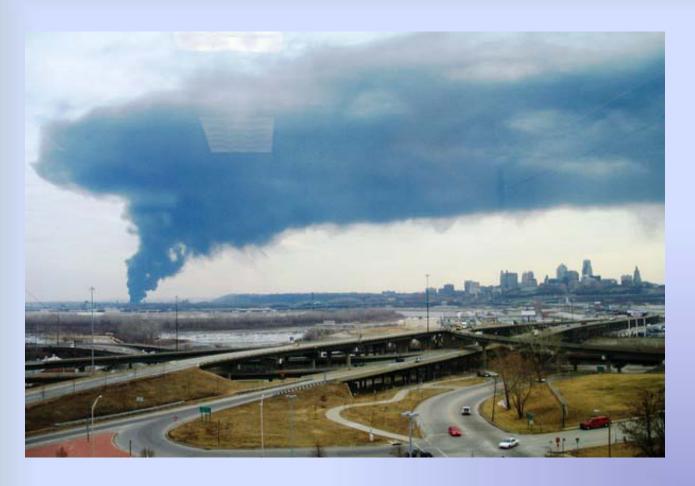

#### Chem Central Fire

#### Chem Central Fire

- OSCs deployed to fire in KC MO to assess situation
- Sampling teams deployed in KC Metro area for air sampling
- ASPECT Plane air overflights
- 24 hour REOC activated to support Incident Command