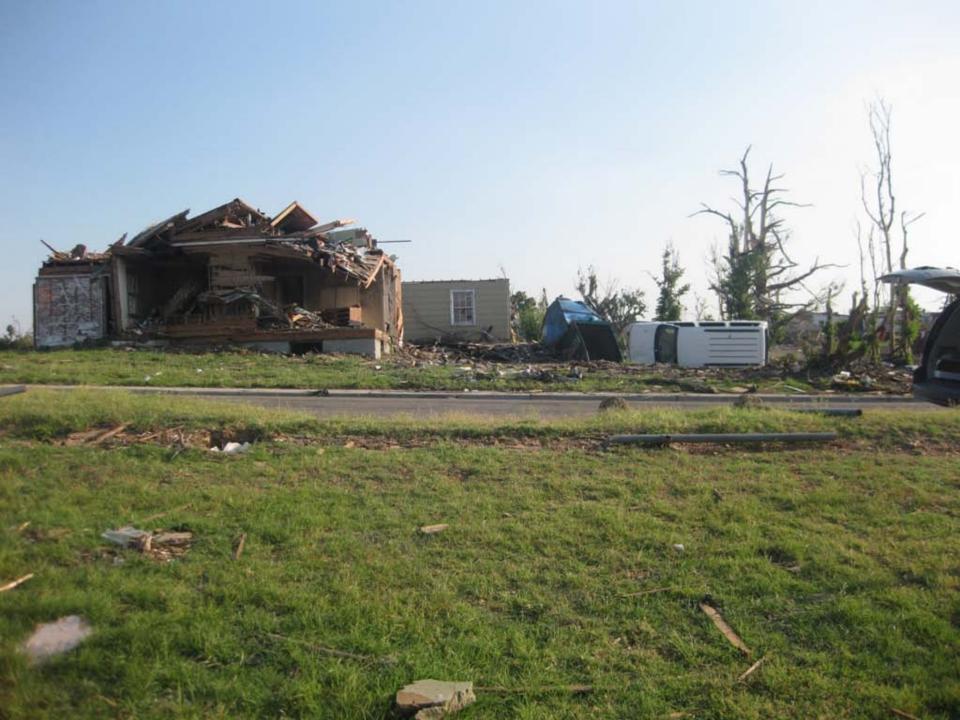

#### Tornado considerations

- Joplin, Missouri pop. 50,000
- May 22, 2011 Tornado on ground 19 minutes.
- Destruction six miles long and more than a half-mile wide.
- 14,000 people were left homeless.
- Thousands injured / 162 died.
- Deadliest tornado in the United States since 1947, the seventhdeadliest in U.S. history
- damaged up to 8,000 structures, including a hospital, junior college and eight schools.

# Destruction in Joplin