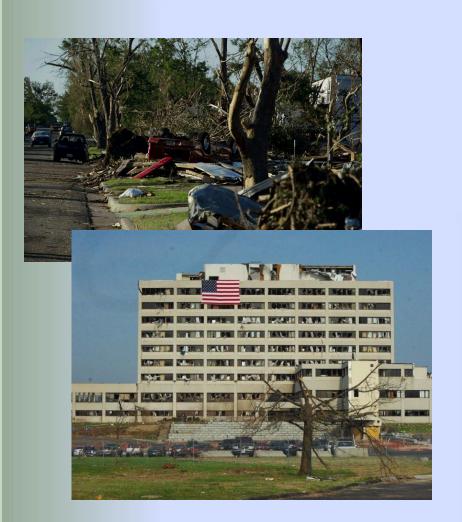

#### Greensburg, KS

- Approximately 2,000 residents.
- 100 miles west of Wichita, KS.
- Home of World's Largest Hand-Dug Well and "Worlds Largest" meteorite
- Farming, Oil and Gas, are main economic base.

#### Greensburg, KS Tornado

- EPA Region 7 immediately dispatched two OSC's with response truck and mobile command post. Five OSCs by day five.
- Hazardous conditions included asbestos, propane, anhydrous ammonia, chlorine, solvents, paints, derailed tank cars, bulk gasoline tanks, and PCBs.

#### Tornado considerations

- Joplin, Missouri pop. 50,000
- May 22, 2011 Tornado on ground 19 minutes.
- Destruction six miles long and more than a half-mile wide.
- 14,000 people were left homeless.
- Thousands injured / 162 died.
- Deadliest tornado in the United States since 1947, the seventhdeadliest in U.S. history
- damaged up to 8,000 structures, including a hospital, junior college and eight schools.