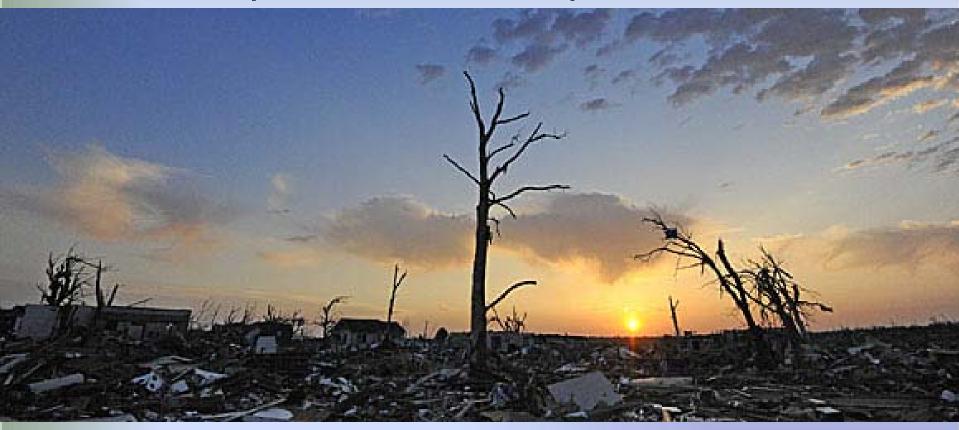

#### Joplin Tornado Response 2011

Ken Buchholz Incident Commander

#### Tornado considerations

- Joplin, Missouri pop. 50,000
- May 22, 2011 Tornado on ground 19 minutes.
- Destruction six miles long and more than a half-mile wide.
- 14,000 people were left homeless.
- Thousands injured / 162 died.
- Deadliest tornado in the United States since 1947, the seventhdeadliest in U.S. history
- damaged up to 8,000 structures, including a hospital, junior college and eight schools.

# Destruction in Joplin