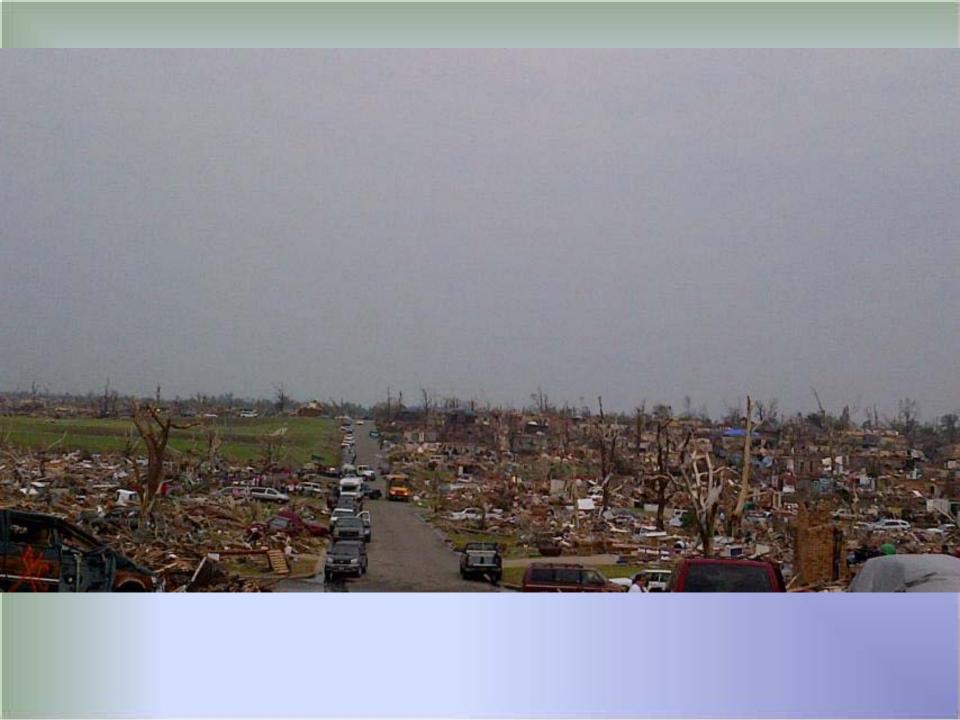

#### Tornado considerations

- Joplin, Missouri pop. 50,000
- May 22, 2011 Tornado on ground 19 minutes.
- Destruction six miles long and more than a half-mile wide.
- 14,000 people were left homeless.
- Thousands injured / 162 died.
- Deadliest tornado in the United States since 1947, the seventhdeadliest in U.S. history
- damaged up to 8,000 structures, including a hospital, junior college and eight schools.

Norfolk, NE – pop.
 23,500

On Sunday, May 22, 2011, a deadly tornado ripped through Joplin, Mo., killing more than 150 people.

The Federal Emergency Management Agency (FEMA) Region VII activated the Environmental Protection Agency (EPA) on May 23, 2011.

# Destruction in Joplin