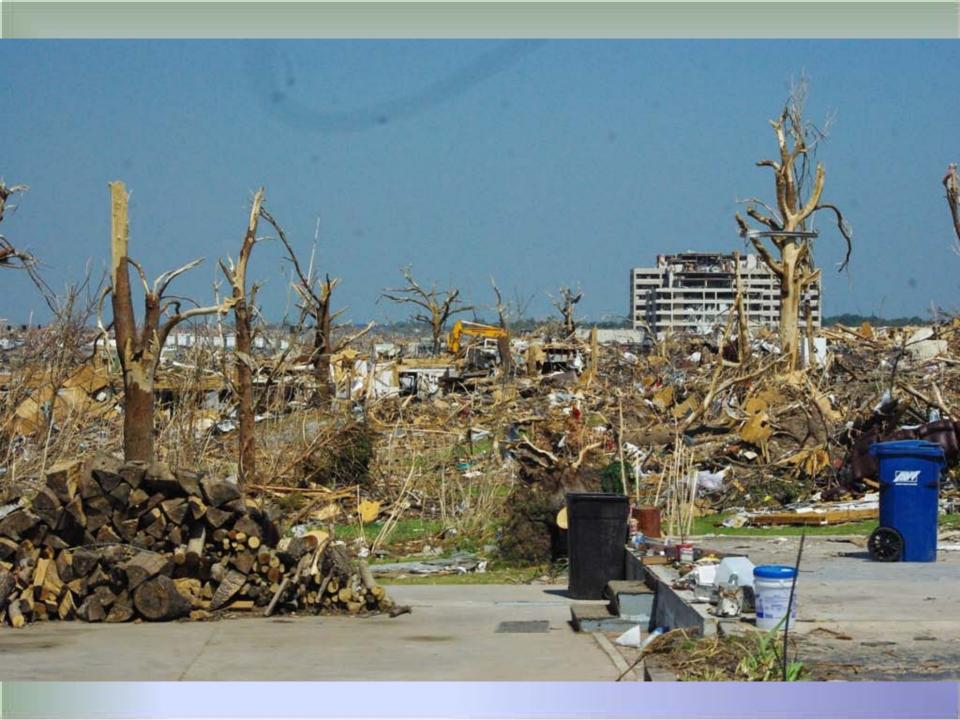

#### Tornado considerations

- Joplin, Missouri pop. 50,000
- May 22, 2011 Tornado on ground 19 minutes.
- Destruction six miles long and more than a half-mile wide.
- 14,000 people were left homeless.
- Thousands injured / 162 died.
- Deadliest tornado in the United States since 1947, the seventhdeadliest in U.S. history
- damaged up to 8,000 structures, including a hospital, junior college and eight schools.

# Destruction in Joplin