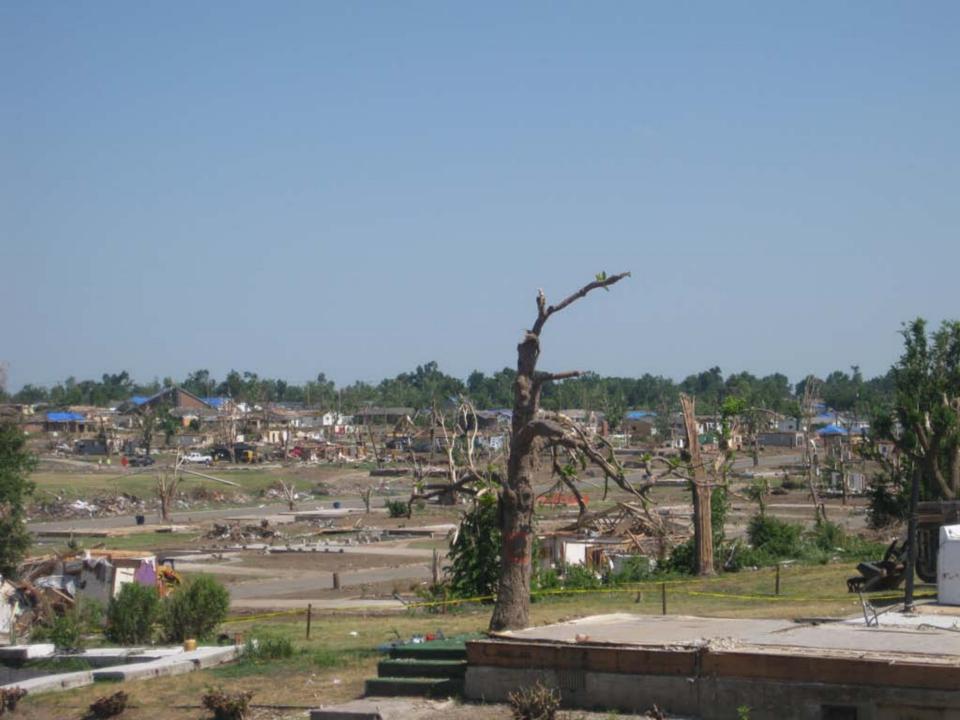

#### Tornado considerations

- Joplin, Missouri pop. 50,000
- May 22, 2011 Tornado on ground 19 minutes.
- Destruction six miles long and more than a half-mile wide.
- 14,000 people were left homeless.
- Thousands injured / 162 died.
- Deadliest tornado in the United States since 1947, the seventhdeadliest in U.S. history
- damaged up to 8,000 structures, including a hospital, junior college and eight schools.

# Destruction in Joplin