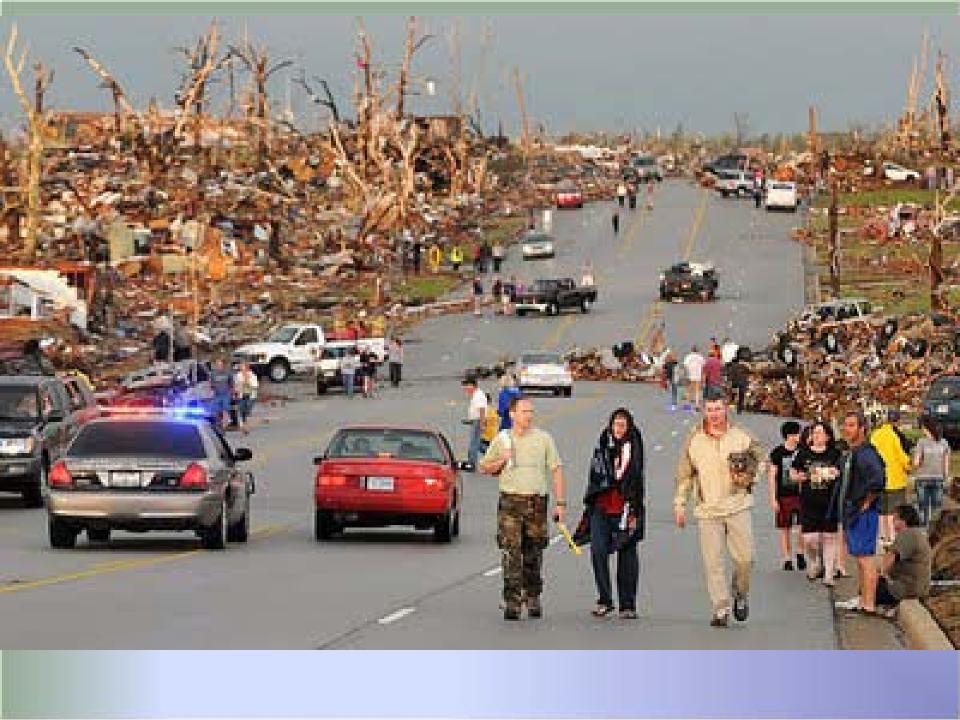

#### Tornado considerations

- Joplin, Missouri pop. 50,000
- May 22, 2011 Tornado on ground 19 minutes.
- Destruction six miles long and more than a half-mile wide.
- 14,000 people were left homeless.
- Thousands injured / 162 died.
- Deadliest tornado in the United States since 1947, the seventhdeadliest in U.S. history
- damaged up to 8,000 structures, including a hospital, junior college and eight schools.

Norfolk, NE – pop.
 23,500

On Sunday, May 22, 2011, a deadly tornado ripped through Joplin, Mo., killing more than 150 people.

The Federal Emergency Management Agency (FEMA) Region VII activated the Environmental Protection Agency (EPA) on May 23, 2011.

# Destruction in Joplin