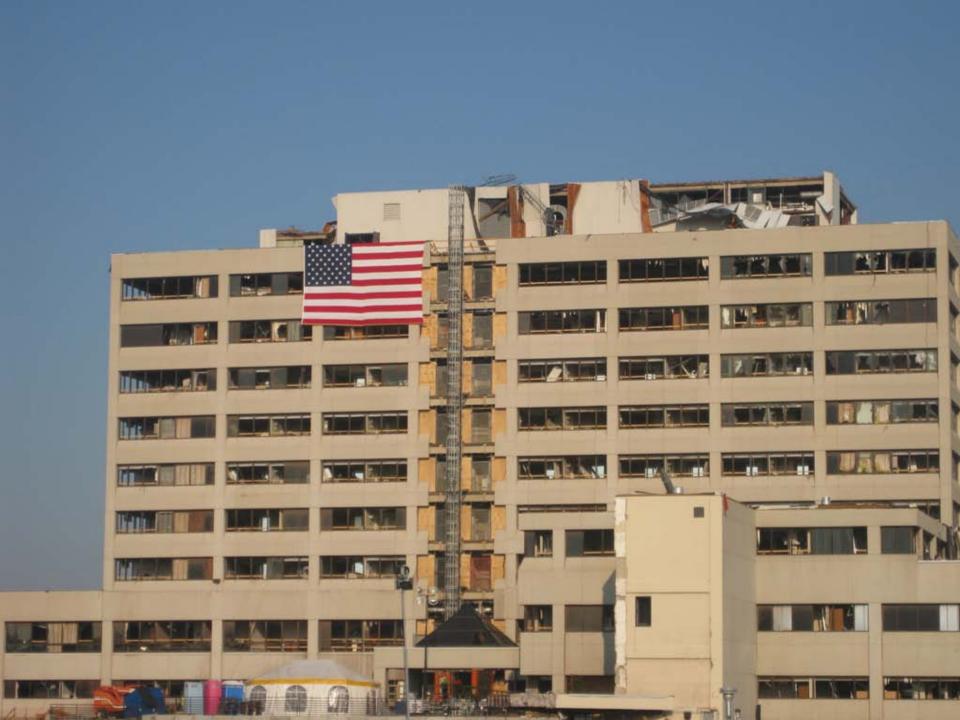

#### Tornado considerations

- Joplin, Missouri pop. 50,000
- May 22, 2011 Tornado on ground 19 minutes.
- Destruction six miles long and more than a half-mile wide.
- 14,000 people were left homeless.
- Thousands injured / 162 died.
- Deadliest tornado in the United States since 1947, the seventhdeadliest in U.S. history
- damaged up to 8,000 structures, including a hospital, junior college and eight schools.

# Destruction in Joplin